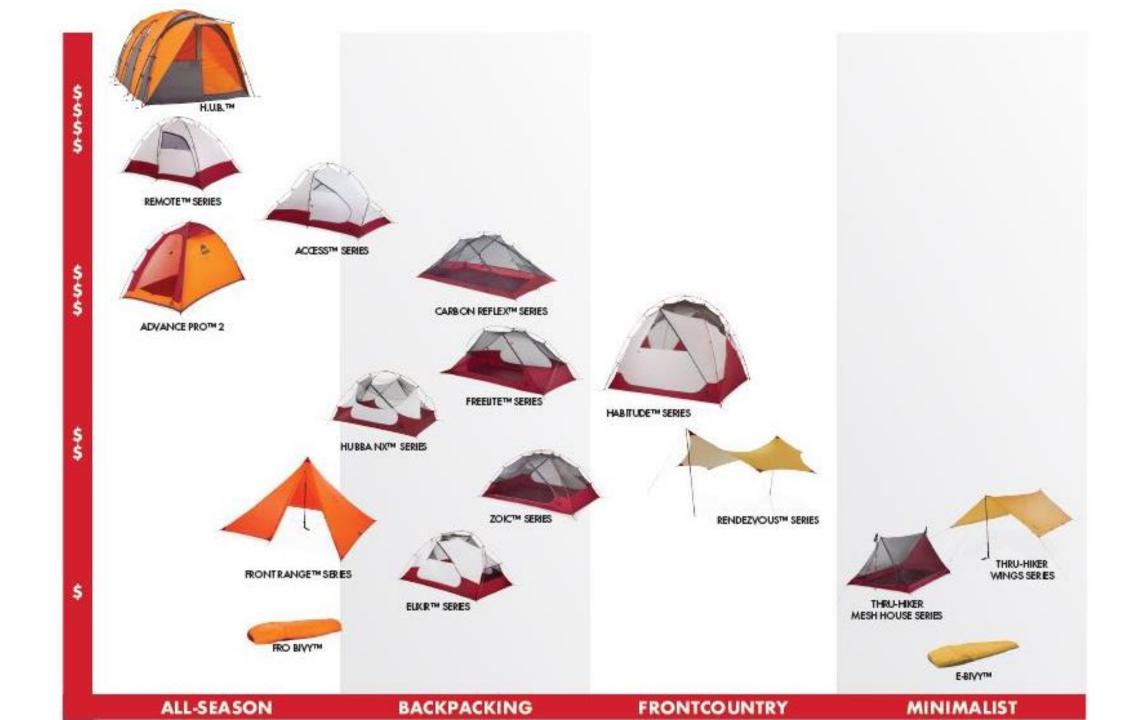

### **MSR CUSTOMERS**

Pinnacle Carry everything on your back Remote

High Performance Lightweight Packable Specialized

Vehicle Supported Basecamp for adventures

Large Capacity
More Room
Bigger
Group oriented

### **MSR Tent Promise**

High-performance shelters built of durable materials, precision detailing and industry-pushing technologies—each tailored to a specific type of adventurer or activity.

1973 2002 2018