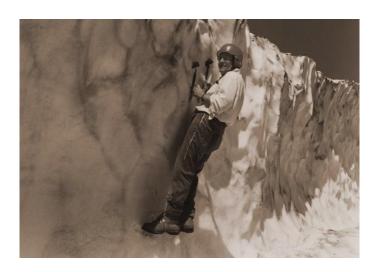

## Mountain Safety Research Began as a Crusade

to improve the safety of climbing equipment

### 1969

**Seattle Engineer Larry Penberthy** 

Began testing gear

And publishing the results in his Mountain Safety Research newsletter

Today, we're still obsessed with creating the most reliable, high-performance gear possible.