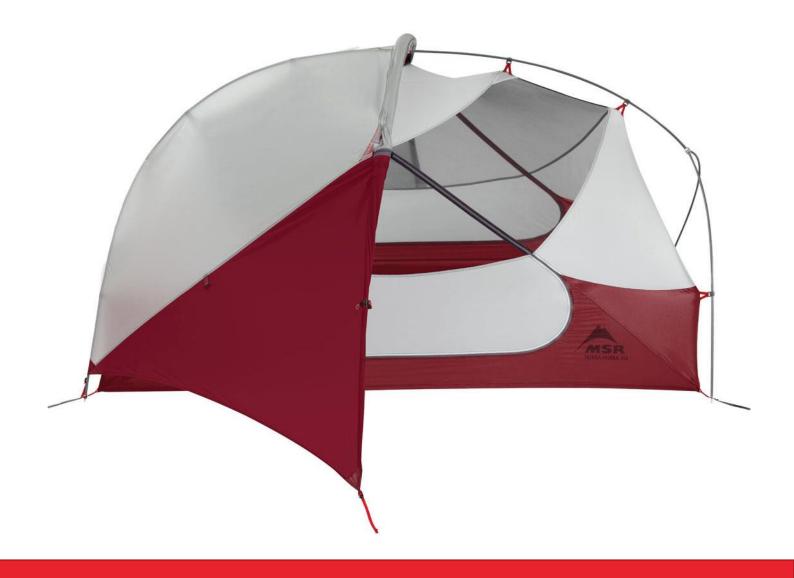

1984

1991
WaterWorks
Mircrofilter
Set a new standard
for water treatment

Denali Snowshoe
First injection-modled
plastic snowshoe

1995

Hubba Hubba Tent
Most imitated, bestselling
backpacking tent

2004

2007
Reactor
Stove System
World's fastest
all-condition
stove system

### **Technology Leader in Tents**

- Engineered components and details
- Used the hub design to bring comfort to ultralight designs
- Hubba Hubba longtime bestselling backpacking tent in Europe