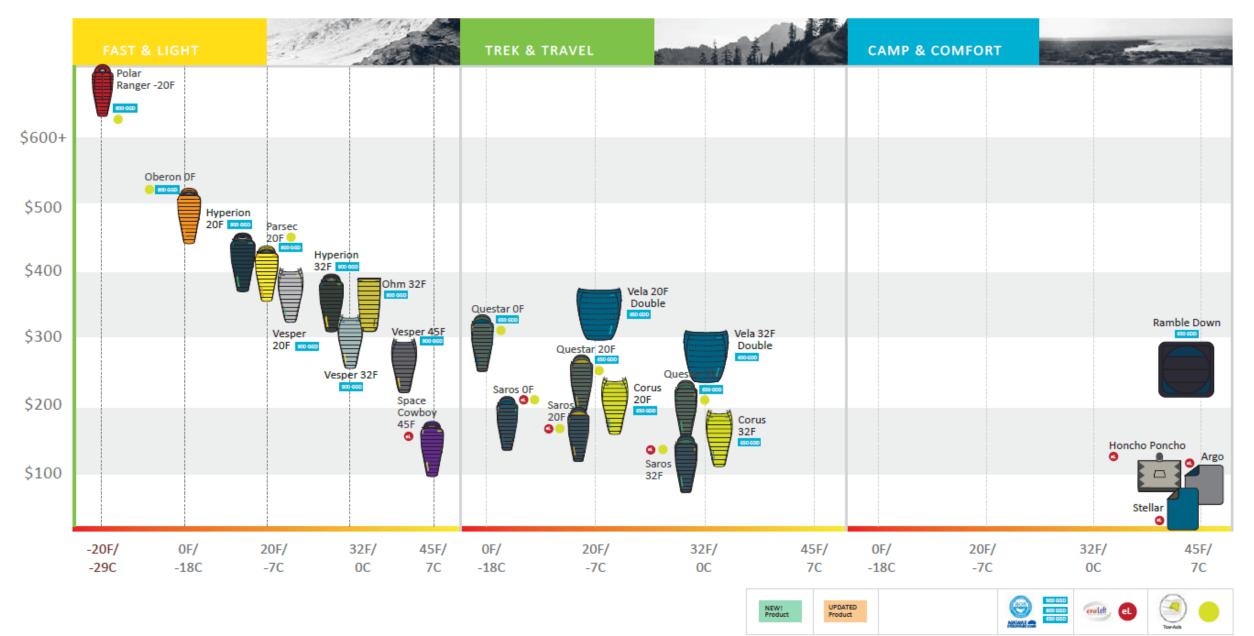

#### **THERM**AREST<sup>®</sup>

FAST & LIGHT

accomplishing a GOAL

seeking an EXPERIENCE

outdoor comfort of HOME

#### THERM AREST

| FAST & LIGHT         | TREK & TRAVEL        | CAMP & COMFORT        |
|----------------------|----------------------|-----------------------|
| BACKcountry Customer | BACKcountry Customer | FRONTcountry Customer |
| WEIGHT & COMPACT     | COMFORT              | COMFORT               |
| concious             | concious             | concious              |
|                      |                      |                       |
|                      |                      |                       |