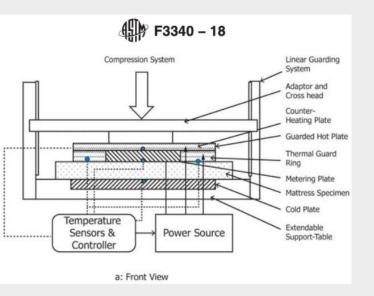

#### NEW SLEEPING PAD R-VALUE STANDARD FAQ: ASTM FF3340

🌢 Philip Werner 🖿 Editorials

R-Value Test Machine at Therm-a-Rest - Photo courtesy of Therm-a-Rest