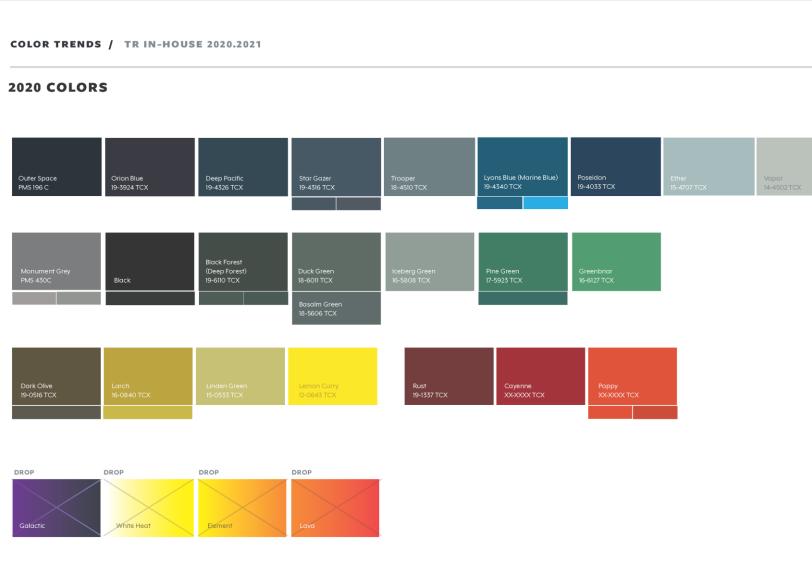

COLOR TRENDS / MACRO COLOR TRENDS

**RETRO WORKWEAR** 

Earthy Tones / 60s/70s Color Resurgence / Workwear Khakis

**ON PRODUCT EXAMPLES** 

GRAPHIC TRENDS / STYLES

**MODERN TEXTURE** 

**ON PRODUCT EXAMPLES** 

250

2020 BLANKET PRINT & COLOR / PRINT AND COLOR ON PRODUCT