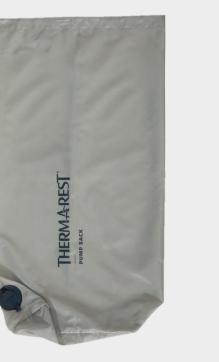

#### INCLUDED PUMP SACK

Comes with all Air Mattresses and MondoKings

#### SPECS

- Size: 20L, 30L
- Weight: 4, 5 oz

#### FEATURES

- Port Snap-fits onto Valve
- Water-Resistant Fabric