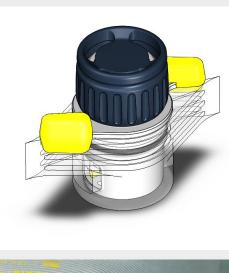

# ALL-NEW VALVES

- Includes all benefits of the classic valve
- Faster & Easier inflation/deflation
- Accessories for inflation
- Pump sack included with all air sleeping pads

WingLock™ Valve

Medium Air Volume Sleeping Pads

#### **TwinLock™ Valve System**

NeoAir Topo Luxe with TwinLock Valve System Air Flow Improvements

Easy to Use

**3x** faster inflate, **5x** faster deflate Checked Inflate and Checked Deflate

#### Best in market...

- Twist operation with Single Hand
- Comfortable Mouth Inflation
- Inflation accessories simply snap onto valve

Max Sleep Surface Area

Valve **completely off sleep** and in seam or edge of pad

Rugged DesignProven O-ring Seal<br/>Replaceable/Repairable – will<br/>need to be serviced at approved<br/>repair facility