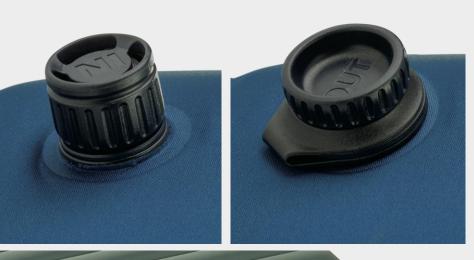

#### **CREATING A NEW VALVE**

#### **CLASSIC VALVE**

30 years of proven performance in all conditions – hot, wet, dirt, cold, elevation, etc.

#### **FEATURES:**

- Easy to use Twist open/close
- Comfortable for breath inflation
- Simple pressure adjustment
- Off sleep surface & compatible with sheets & quilts
- Extremely durable
  - Reliable O-ring seals
  - Designed to withstand dirt/contaminant ingress
- Replaceable and field serviceable
- Lightweight

# ALL-NEW VALVES

- Includes all benefits of the classic valve
- Faster & Easier inflation/deflation
- Accessories for inflation
- Pump sack included with all air sleeping pads

WingLock™ Valve

Medium Air Volume Sleeping Pads

1 – 3" Thick Pads

TwinLock<sup>™</sup> Valve

High Air Volume Sleeping Pads

4" + Thick Pads (also on LuxuryMap SI 3" pad) New Classic Valve

Low Air Volume Products

**Pillows & Seats** 