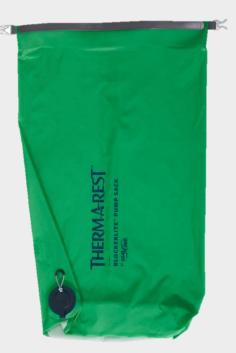

#### **BLOCKERLITE PUMP SACK**

#### SPECS

- Size: 20L
- Weight: 2.7 oz

#### FEATURES

- Port Snap-fits onto Valve
- Doubles as Dry Sack
- SealLine Blocker construction:
  - ✓ Waterproof
  - ✓ Durable, welded seams
  - ✓ Ultra-lightweight materials
- \$39.95