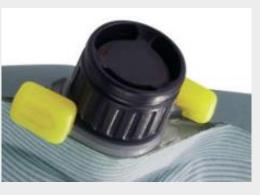

#### **CLASSIC VALVE**

30 years of proven performance in all conditions – hot, wet, dirt, cold, elevation, etc.

#### **FEATURES:**

- Easy to use Twist open/close
- Comfortable for breath inflation
- Simple pressure adjustment
- Off sleep surface & compatible with sheets & quilts
- Extremely durable
  - Reliable O-ring seals
  - Designed to withstand dirt/contaminant ingress
- Replaceable and field serviceable
- Lightweight