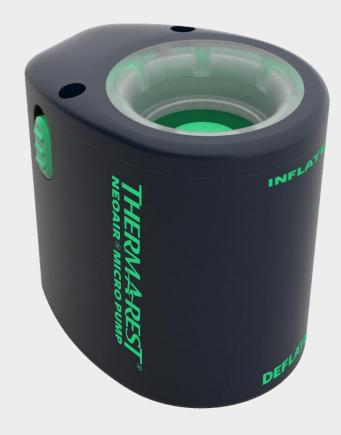

#### **NEOAIR MICRO PUMP**

#### SPECS

- Weight: 2.35 oz with alkaline batteries
- Power: 2 AAA Batteries
- Battery Life: 25 fills (ex: XLite Reg)

#### FEATURES

- Snap-fit to Winglock & Twinlock In Valves
- Higher Performance
- Deflation mode for Winglock Air pads
- \$39.95