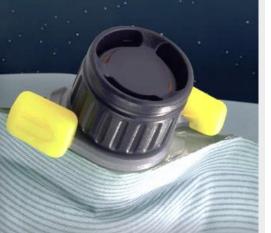

# ALL-NEW VALVES

- Includes all benefits of the classic valve
- Faster & Easier inflation/deflation
- Accessories for inflation
- Pump sack included with all air sleeping pads

WingLock™ Valve

Medium Air Volume Sleeping Pads

#### WingLock<sup>™</sup> Valve

NeoAir Topo with Yellow WingLock Valve Air Flow Improvements **3x** faster air flow**2.5x** faster deflate\*Checked Inflate Position

Easy to Use

Best in market...

Twist operation with Single Hand

**Comfortable Mouth Inflation** 

Inflation accessories simply snap onto valve

#### Max

Sleep Surface Area

Valve **completely off sleep surface** and in seam

Rugged DesignGuarded Seals for long lifeProven O-ring SealReplaceable/Repairable